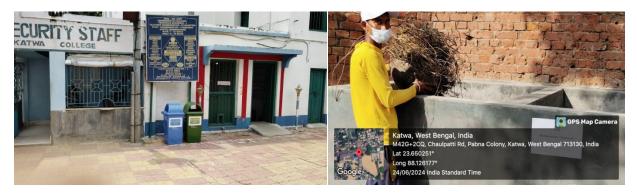

The waste is generated by all sorts of routine activities carried out in the college that includes waste paper, plastics, glass, metals, foods etc.

Non-biodegradable solid waste material are collected from different departments & offices time to time by sweepers of the college & stored in the properly labelled dustbins (Green& Blue)& waste chambers for disposal.

Some non-biodegradable solid waste are stored in a chamber (made of Concrete) at the backside of the college building & are cleaned by the Katwa Municipality.

Bio-degradable waste such as food materials, leaves, grasses, flowers etc. stored in a separate waste chamber & processed to make bio- fertilizer for cultivating flowers & different types of medicinal &economical plants in the land within the college premises.