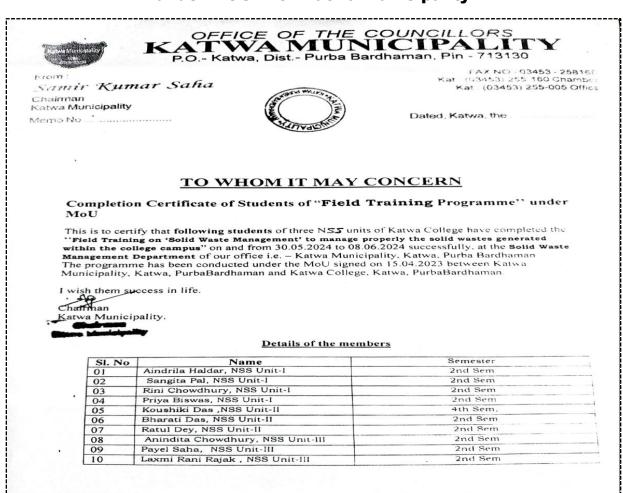

Katwa Municipality provided field training on 'Solid Waste Management' to manage properly the solid wastes generated within the college campus to Ten(10)students of 3 units of NSS as a part of the programme under the MOU signed on 15.04.2023 between Katwa College and Katwa Municipality.

# Field Training of Students on Solid Waste Management within the College Campus under MOU with Katwa Municipality

01/10/2024

**Signature of the IOAC Coordinator** 

Coordinator IQAC Katwa College 01/10/2024