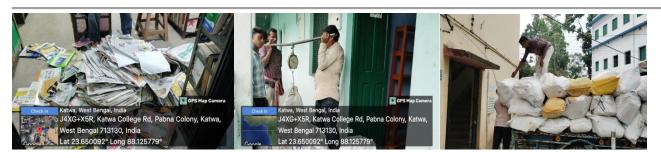

For proper recycling of waste paper, college has a licentiate vender through which waste papers are transferred to Krishna Tissue paper mills Ltd, Burdwan for recycling & disposal in a scientific way.

Principal's Office,

P.O.:Katwa, Dist.: PurbaBardhaman, WestBengal, PIN: 713130, India.

Mobile: +918101078393 ॥विद्यया विन्दतेऽमृतम्॥

Solid waste management through S.R. TRADERS to KRISHNA TISSUE PVT. LTD., BurdwanKatwa road, Narja More