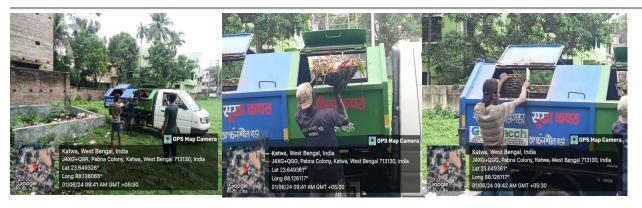

The waste is generated by all sorts of routine activities carried out in the college that includes waste paper, plastics, glass, metals, foods etc.

Non-biodegradable solid waste material are collected from different departments & offices time to time by sweepers of the college & stored in the properly labelled dustbins (Green& Blue)& waste chambers for disposal.

Some non-biodegradable solid waste are stored in a chamber (made of Concrete) at the backside of the college building & are cleaned by the Katwa Municipality.

Bio-degradable waste such as food materials, leaves, grasses, flowers etc. stored in a separate waste chamber & processed to make bio- fertilizer for cultivating flowers & different types of medicinal &economical plants in the land within the college premises.

Katwa Municipality provided field training on 'Solid Waste Management' to manage properly the solid wastes generated within the college campus to Ten(10)students of 3 units of NSS as a part of the programme under the MOU signed on 15.04.2023 between Katwa College and Katwa Municipality.