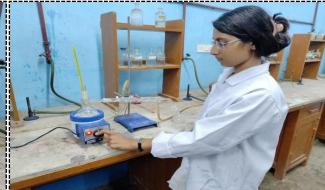

Liquid chemicals used in the various labs of science departments for experiment purposes mainly consist of organic solvents. Waste solvent are stared as mixed solvents and are recycled using distillation technique in the chemistry department.

## Distillation set-up of liquid waste solvent in the Chemistry laboratory