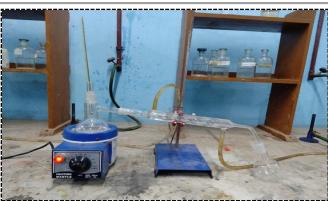

Liquid chemicals used in the various labs of science departments for experiment purposes mainly consist of organic solvents. Waste solvent are stared as mixed solvents and are recycled using distillation technique in the chemistry department.

## Distillation set-up of liquid waste solvent in the Chemistry laboratory